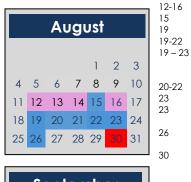

## **Watersprings School** 2024-2025 Calendar

15

19

13

25

26

8

25-29

19-22

No Childcare/Teacher In-service 6<sup>th</sup> Grade Orientation 1:00–3:15 pm High School - First Day of School Elementary/MS Teacher Work Days Childcare is available for students enrolled at Watersprings for the 2024/2025 school year. High School Retreat Teacher Work Day Back to School Night – Preschool and Elementary 5:30-7:30 pm Preschool/Elementary/MS First Day of School Labor Day Weekend/No School