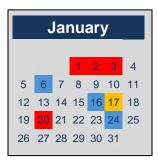

1-3 Holiday/No School/No Childcare School Resumes 16 Half Day MS/HS - PTCs Teacher Work Day - No School 17 Martin Luther King Day - No 20 School MS/HS Progress Reports

Labor Day - No School/No Childcare School Resumes Picture Day (Schoolwide) MS/HS Progress Reports See You at the Pole Half Day MS/HS - PTCs Teacher Work Day – No School

11 Grandparents Day Teacher Work Day - No School 17 President's Day - No School 21 End of Trimester 2 Teacher Work Day/No School Childcare Available

| February |    |    |    |    |    |    |  |  |
|----------|----|----|----|----|----|----|--|--|
|          |    |    |    |    |    |    |  |  |
|          |    |    |    |    |    | 1  |  |  |
| _        | 3  |    |    | _  |    | 8  |  |  |
|          | 10 |    |    |    | /\ |    |  |  |
| 16       | 17 | 18 | 19 | 20 | 这  | 22 |  |  |
| 23       | 24 | 25 | 26 | 27 | 28 |    |  |  |