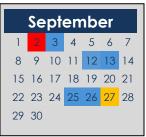

19-22

No Childcare/Teacher In-service 6<sup>th</sup> Grade Orientation 1:00–3:15 pm High School - First Day of School Elementary/MS Teacher Work Days Childcare is available for students enrolled at Watersprings for the 2024/2025 school year. High School Retreat Teacher Work Day Back to School Night – Preschool and Elementary 5:30-7:30 pm Preschool/Elementary/MS First Day of School Labor Day Weekend/No School

End of Trimester 1 Teacher Work Day - No School

No School Thanksgiving Break - No School

|                                          | April |    |    |    |    |    |    |
|------------------------------------------|-------|----|----|----|----|----|----|
| Teacher Work Day                         |       |    | 1  | 2  | 3  | 4  | 5  |
| Good Friday - No School<br>Easter Sunday | 6     | 7  | 8  | 9  | 10 | 11 | 12 |
| MS/HS Progress Reports                   | 13    | 14 | 15 | 16 | 17 | 18 | 19 |
|                                          | 20    | 21 | 22 | 23 | 24 | 25 | 26 |
|                                          | 27    | 28 | 29 | 30 |    |    |    |